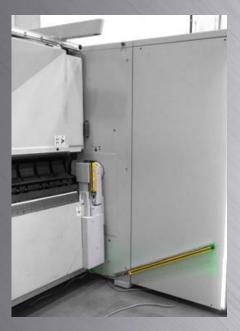

## FIESSLER ELEKTRONIK

Solution A1 for front side operation: Safety Light Curtain

> Safety Light Curtain BLVT / BLCT with Blanking function

Solution A2 for back side operation: Safety Light Curtain

Solution A3
for front side
operation:
AKAS® SBMA
Laser protection system
moving with the
upper beam

Front protection by a safety light curtain BLVT which is installed by mounting colums

Front protection by a safety light curtain BLCT for clamping protection and safety light curtain ULCT safeguarding the folding beam movement (e.g. back swing movement)