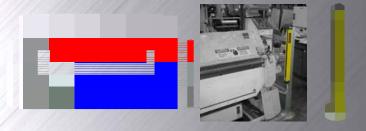

## FIESSLER ELEKTRONIK

Solution A1 for front side operation: Safety Light Curtain

> Safety Light Curtain BLVT / BLCT with Blanking function

Solution A2 for back side operation: Safety Light Curtain

Solution A3
for front side
operation:
AKAS® SBMA
Laser protection system
moving with the
upper beam

Front protection by a safety light curtain BLVT which is installed by mounting colums

Front protection by a safety light curtain BLCT for clamping protection and safety light curtain ULCT safeguarding the folding beam movement (e.g. back swing movement)