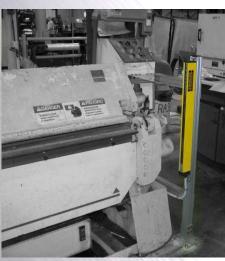

## FIESSLER ELEKTRONIK

Solution A1 for front side operation: Safety Light Curtain

> Safety Light Curtain BLVT / BLCT with Blanking function

Solution A2 for back side operation: Safety Light Curtain

Solution A3
for front side
operation:
AKAS® SBMA
Laser protection system
moving with the
upper beam

Back side protection by a safety light curtain BLCT