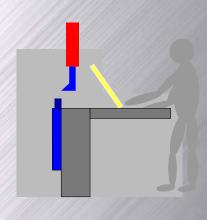

## FIESSLER ELEKTRONIK

Solution A1 for front side operation: Safety Light Curtain

> Safety Light Curtain BLVT / BLCT with Blanking function

Solution A2 for back side operation: Safety Light Curtain

Solution A3
for front side
operation:
AKAS® SBMA
Laser protection system
moving with the
upper beam

Front protection by a safety light curtain BLVT which is installed by mounting colums

Front protection by a safety light curtain BLCT for clamping protection and safety light curtain ULCT safeguarding the folding beam movement (e.g. back swing movement)