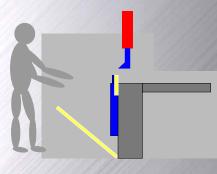

## FIESSLER ELEKTRONIK

Solution A1 for front side operation: Safety Light Curtain

> Safety Light Curtain BLVT / BLCT with Blanking function

Solution A2 for back side operation: Safety Light Curtain

Solution A3
for front side
operation:
AKAS® SBMA
Laser protection system
moving with the
upper beam

Front protection by a safety light curtain BLVT which is installed by mounting colums

Front protection by a safety light curtain BLCT for clamping protection and safety light curtain ULCT safeguarding the folding beam movement (e.g. back swing movement)